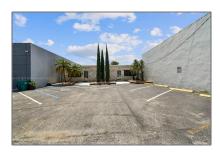

# Commercial Sale For Sale

- 552 S Dixie Hwy E, Pompano Beach, Florida 33060

### Basic Details

| Property Type: | <b>Commercial Sale</b> |  |
|----------------|------------------------|--|
| Listing Type:  | For Sale               |  |
| Listing ID:    | A11271573              |  |
| Price:         | \$20                   |  |
| Year Built:    | 1961                   |  |
| Lot Area:      | 6,502 Sqft             |  |

# Address Map

| Country:      | US                    |  |
|---------------|-----------------------|--|
| State:        | FL                    |  |
| County:       | <b>Broward County</b> |  |
| City:         | Pompano Beach         |  |
| Zipcode:      | 33060                 |  |
| Street:       | 552 S Dixie Hwy E     |  |
| Floor Number: | 0                     |  |
| Longitude:    | W81° 52' 17.1''       |  |
| Latitude:     | N26° 13' 23''         |  |