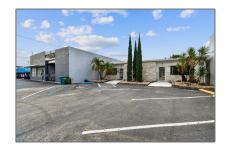

# Commercial Sale For Sale

- 552 S Dixie Hwy E, Pompano Beach, Florida 33060

### Basic Details

| Property Type: | <b>Commercial Sale</b> |  |
|----------------|------------------------|--|
| Listing Type:  | For Sale               |  |
| Listing ID:    | A11271573              |  |
| Price:         | \$20                   |  |
| Year Built:    | 1961                   |  |
| Lot Area:      | 6,502 Sqft             |  |

# Address Map

| Country:      | US                    |  |
|---------------|-----------------------|--|
| State:        | FL                    |  |
| County:       | <b>Broward County</b> |  |
| City:         | Pompano Beach         |  |
| Zipcode:      | 33060                 |  |
| Street:       | 552 S Dixie Hwy E     |  |
| Floor Number: | 0                     |  |
| Longitude:    | W81° 52' 17.1''       |  |
| Latitude:     | N26° 13' 23''         |  |