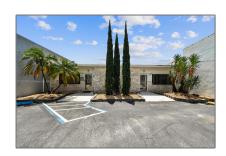

# Commercial Sale For Sale

- 552 S Dixie Hwy E, Pompano Beach, Florida 33060

### Basic Details

| Property Type: | <b>Commercial Sale</b> |  |
|----------------|------------------------|--|
| Listing Type:  | For Sale               |  |
| Listing ID:    | A11271573              |  |
| Price:         | \$20                   |  |
| Year Built:    | 1961                   |  |
| Lot Area:      | 6,502 Sqft             |  |

# Address Map

| Country:      | US                    |  |
|---------------|-----------------------|--|
| State:        | FL                    |  |
| County:       | <b>Broward County</b> |  |
| City:         | Pompano Beach         |  |
| Zipcode:      | 33060                 |  |
| Street:       | 552 S Dixie Hwy E     |  |
| Floor Number: | 0                     |  |
| Longitude:    | W81° 52' 17.1''       |  |
| Latitude:     | N26° 13' 23''         |  |