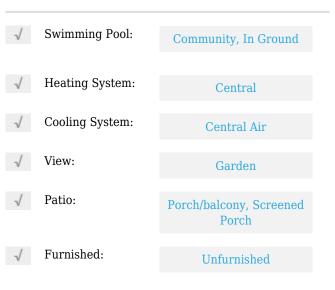

# **Residential Lease For Rent**

1,060 Sqft - 466 NE 210th Cir Ter # 10, Miami, Florida 33179









## Basic **Details**

| Property Type:  | <b>Residential Lease</b> |  |
|-----------------|--------------------------|--|
| Listing Type:   | For Rent                 |  |
| Listing ID:     | A11271299                |  |
| Price:          | \$2,200                  |  |
| Bedrooms:       | 2                        |  |
| Bathrooms:      | 2                        |  |
| Square Footage: | 1,060 Sqft               |  |
| Year Built:     | 1989                     |  |

#### Features



### Address Map

| US                           |
|------------------------------|
| FL                           |
| Miami-Dade County            |
| Miami                        |
| 33179                        |
| 466 NE 210th Cir<br>Ter # 10 |
|                              |

| Building Name: | MONTEREY<br>VILLAGE-TWO<br>COND |  |
|----------------|---------------------------------|--|
| Floor Number:  | 0                               |  |
| Longitude:     | W81° 48' 21''                   |  |
| Latitude:      | N25° 58' 2.9''                  |  |

# Agent Info



Daniel Lombardi ☎ (305) 695-1600 ☎ (786) 525-6127 ᢂ daniel@lomardiproperties.com