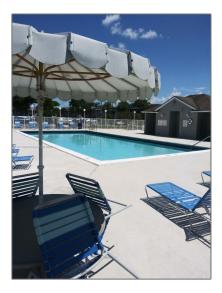

# **Residential Lease For Rent**

1,060 Sqft - 466 NE 210th Cir Ter # 10, Miami, Florida 33179









## Basic **Details**

| Property Type:  | <b>Residential Lease</b> |  |
|-----------------|--------------------------|--|
| Listing Type:   | For Rent                 |  |
| Listing ID:     | A11271299                |  |
| Price:          | \$2,200                  |  |
| Bedrooms:       | 2                        |  |
| Bathrooms:      | 2                        |  |
| Square Footage: | 1,060 Sqft               |  |
| Year Built:     | 1989                     |  |

#### Features



### Address Map

| US                           |
|------------------------------|
| FL                           |
| Miami-Dade County            |
| Miami                        |
| 33179                        |
| 466 NE 210th Cir<br>Ter # 10 |
|                              |

| Building Name: | MON