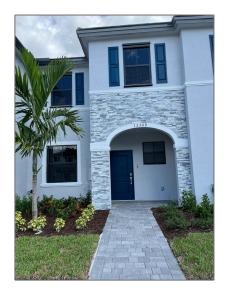

# Residential Lease For Rent

1,548 Sqft - 13309 SW 286th Ter # 13309, Homestead, Florida 33033

### Features

| √ | Patio:     | Patio       |
|---|------------|-------------|
|   |            |             |
| √ | Furnished: | Unfurnished |

Zipcode: **33033** 

Street: **13309 SW 286th** 

Ter # 13309

Building Name: PINE VISTA

Floor Number: **0** 

Longitude: **W81° 35' 24.7''** 

Latitude: **N25° 30' 6.9''** 