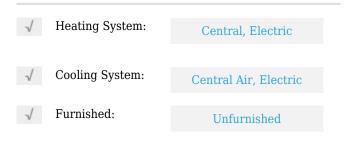

### Basic Details

| Property Type:  | <b>Residential Lease</b> |  |
|-----------------|--------------------------|--|
| Listing Type:   | For Rent                 |  |
| Listing ID:     | A11271103                |  |
| Price:          | \$2,625                  |  |
| Bedrooms:       | 3                        |  |
| Bathrooms:      | 2                        |  |
| Half Bathrooms: | 1                        |  |
| Square Footage: | 1,732 Sqft               |  |
| Year Built:     | 2022                     |  |