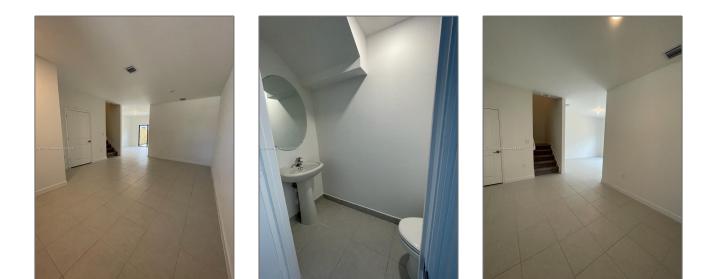

### Basic Details

| Property Type:  | <b>Residential Lease</b> |  |
|-----------------|--------------------------|--|
| Listing Type:   | For Rent                 |  |
| Listing ID:     | A11271103                |  |
| Price:          | \$2,625                  |  |
| Bedrooms:       | 3                        |  |
| Bathrooms:      | 2                        |  |
| Half Bathrooms: | 1                        |  |
| Square Footage: | 1,732 Sqft               |  |
| Year Built:     | 2022                     |  |