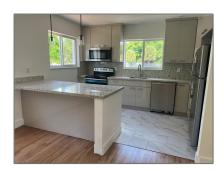

# Residential Lease For Rent

1,550 Sqft - 245 SW 24th Rd # 1, Miami, Florida 33129

### Basic Details

| Property Type:  | <b>Residential Lease</b> |  |
|-----------------|--------------------------|--|
| Listing Type:   | For Rent                 |  |
| Listing ID:     | A11271055                |  |
| Price:          | \$3,700                  |  |
| Bedrooms:       | 3                        |  |
| Bathrooms:      | 1                        |  |
| Square Footage: | 1,550 Sqft               |  |
| Year Built:     | 1935                     |  |
| Lot Area:       | 10,033 Sqft              |  |