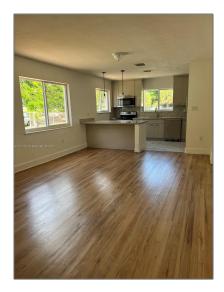

# Residential Lease For Rent

1,550 Sqft - 245 SW 24th Rd # 1, Miami, Florida 33129

### Basic Details

| Property Type:  | <b>Residential Lease</b> |  |
|-----------------|--------------------------|--|
| Listing Type:   | For Rent                 |  |
| Listing ID:     | A11271055                |  |
| Price:          | \$3,700                  |  |
| Bedrooms:       | 3                        |  |
| Bathrooms:      | 1                        |  |
| Square Footage: | 1,550 Sqft               |  |
| Year Built:     | 1935                     |  |
| Lot Area:       | 10,033 Sqft              |  |