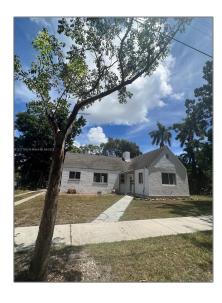

# Residential Lease For Rent

1,550 Sqft - 245 SW 24th Rd # 1, Miami, Florida 33129

### Basic Details

| Property Type:  | <b>Residential Lease</b> |  |
|-----------------|--------------------------|--|
| Listing Type:   | For Rent                 |  |
| Listing ID:     | A11271055                |  |
| Price:          | \$3,700                  |  |
| Bedrooms:       | 3                        |  |
| Bathrooms:      | 1                        |  |
| Square Footage: | 1,550 Sqft               |  |
| Year Built:     | 1935                     |  |
| Lot Area:       | 10,033 Sqft              |  |