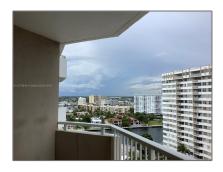

#### Features

| √ Swimming Pool:  | Heated, In Ground        |
|-------------------|--------------------------|
| ✓ Cooling System: | Central Air              |
| √ View:           | Intracoastal View, Ocean |
| √ Patio:          | Open Balcony             |
| √ Furnished:      | Unfurnished              |