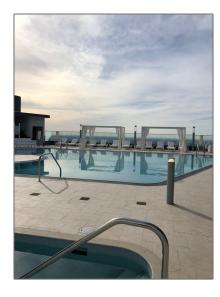

### Features

| √ Swimming Pool:  | Community      |
|-------------------|----------------|
| √ Heating System: | Central        |
| √ Cooling System: | Central Air    |
| √ Pet Allowed:    | Maximum 20 Lbs |
| √ Furnished:      | Unfurnished    |