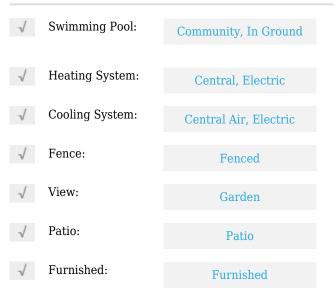

# **Residential Lease For Rent**

1,656 Sqft - 11282 SW 91 TE # 0, Miami, Florida 33176





#### **Basic Details**

| Property Type:  | <b>Residential Lease</b> |  |
|-----------------|--------------------------|--|
| Listing Type:   | For Rent                 |  |
| Listing ID:     | A11267805                |  |
| Price:          | \$6,000                  |  |
| Bedrooms:       | 3                        |  |
| Bathrooms:      | 2                        |  |
| Square Footage: | 1,656 Sqft               |  |
| Year Built:     | 1981                     |  |
| Lot Area:       | 3,060 Sqft               |  |

#### Features



### Address Map

| Country:       | US                    |  |
|----------------|-----------------------|--|
| State:         | FL                    |  |
| County:        | Miami-Dade County     |  |
| City:          | Miami                 |  |
| Zipcode:       | 33176                 |  |
| Street:        | 11282 SW 91 TE #<br>0 |  |
| Building Name: | GLADEWIND<br>HEIGHTS  |  |
| Floor Number:  | 0                     |  |

| Longitude: | W81° 37' 19''   |
|------------|-----------------|
| Latitude:  | N25° 40' 59.2'' |

## Agent Info



Daniel Lombardi ☎ (305) 695-1600 ☎ (786) 525-6127 ᢂ daniel@lomardiproperties.com