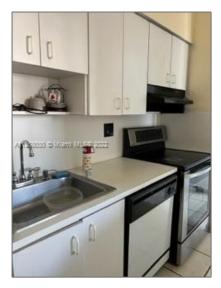

## **Residential For Sale**

840 Sqft - 7400 W 20th Ave # 416, Hialeah, Florida 33016









#### Basic **Details**

| Property Type:  | Residential |  |
|-----------------|-------------|--|
| Listing Type:   | For Sale    |  |
| Listing ID:     | A11268030   |  |
| Price:          | \$218,000   |  |
| Bedrooms:       | 2           |  |
| Bathrooms:      | 2           |  |
| Square Footage: | 840 Sqft    |  |
| Year Built:     | 1987        |  |

# Features



### Address Map

| Country: | US                       |  |
|----------|--------------------------|--|
| State:   | FL                       |  |
| County:  | Miami-Dade County        |  |
| City:    | Hialeah                  |  |
| Zipcode: | 33016                    |  |
| Street:  | 7400 W 20th Ave #<br>416 |  |

| Building Name: | <b>Royal Palms</b> |  |
|----------------|--------------------|--|
| Floor Number:  | 0