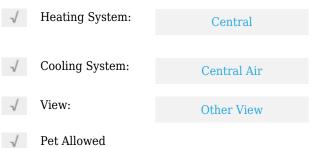

## **Residential For Sale**

840 Sqft - 7400 W 20th Ave # 416, Hialeah, Florida 33016









#### Basic **Details**

| Property Type:  | Residential |  |
|-----------------|-------------|--|
| Listing Type:   | For Sale    |  |
| Listing ID:     | A11268030   |  |
| Price:          | \$218,000   |  |
| Bedrooms:       | 2           |  |
| Bathrooms:      | 2           |  |
| Square Footage: | 840 Sqft    |  |
| Year Built:     | 1987        |  |

# Features



### Address Map

| Country: | US                       |  |
|----------|--------------------------|--|
| State:   | FL                       |  |
| County:  | Miami-Dade County        |  |
| City:    | Hialeah                  |  |
| Zipcode: | 33016                    |  |
| Street:  | 7400 W 20th Ave #<br>416 |  |

| Building Name: | <b>Royal Palms</b> |  |
|----------------|--------------------|--|
| Floor Number:  | 0                  |  |
| Longitude:     | W81° 40' 27.8''    |  |
| Latitude:      | N25° 53' 25''      |  |

### Agent Info



Daniel Lombardi ☎ (305) 695-1600 ☎ (786) 525-6127 ᢂ daniel@lomardiproperties.com