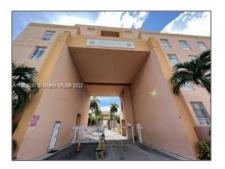

## **Residential For Sale**

840 Sqft - 7400 W 20th Ave # 416, Hialeah, Florida 33016

| Building Name: | <b>Royal Palms</b> |  |
|----------------|--------------------|--|
| Floor Number:  | 0                  |  |
| Longitude:     | W81° 40' 27.8''    |  |
| Latitude:      | N25° 53' 25''      |  |