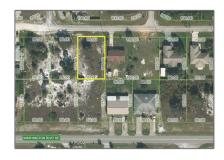

# Commercial Land For Sale

- 211 NE Farrell Drive, Lake Placid, Florida 33852

# Property Type: Commercial Land Listing Type: For Sale Listing ID: A11269763 Price: \$26,000 Lot Area: 10,454 Sqft

## Address Map

| Country:       | US                      |  |
|----------------|-------------------------|--|
| State:         | FL                      |  |
| County:        | <b>Highlands County</b> |  |
| City:          | Lake Placid             |  |
| Zipcode:       | 33852                   |  |
| Street:        | 211 NE Farrell<br>Drive |  |
| Building Name: | PLACID LAKES            |  |
| Floor Number:  | 0                       |  |
| Longitude:     | W82° 36' 26.4''         |  |
| Latitude:      | N27° 15' 52.1''         |  |