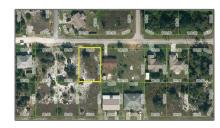

# Commercial Land For Sale

- 211 NE Farrell Drive, Lake Placid, Florida 33852

# Property Type: Commercial Land Listing Type: For Sale Listing ID: A11269763 Price: \$26,000 Lot Area: 10,454 Sqft

## Address Map

| Country:       | US                      |  |
|----------------|-------------------------|--|
| State:         | FL                      |  |
| County:        | <b>Highlands County</b> |  |
| City:          | Lake Placid             |  |
| Zipcode:       | 33852                   |  |
| Street:        | 211 NE Farrell<br>Drive |  |
| Building Name: | PLACID LAKES            |  |
| Floor Number:  | 0                       |  |
| Longitude:     | W82° 36' 26.4''         |  |
| Latitude:      | N27° 15' 52.1''         |  |