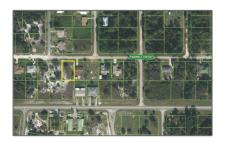

# Commercial Land For Sale

- 211 NE Farrell Drive, Lake Placid, Florida 33852

# Property Type: Commercial Land Listing Type: For Sale Listing ID: A11269763 Price: \$26,000 Lot Area: 10,454 Sqft

## Address Map

| Country:       | US                      |  |
|----------------|-------------------------|--|
| State:         | FL                      |  |
| County:        | <b>Highlands County</b> |  |
| City:          | Lake Placid             |  |
| Zipcode:       | 33852                   |  |
| Street:        | 211 NE Farrell<br>Drive |  |
| Building Name: | PLACID LAKES            |  |
| Floor Number:  | 0                       |  |
| Longitude:     | W82° 36' 26.4''         |  |
| Latitude:      | N27° 15' 52.1''         |  |