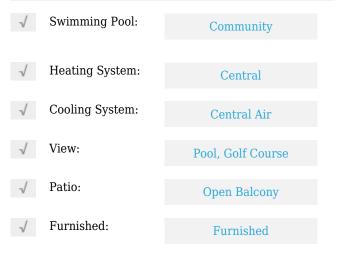

# **Residential Lease For Rent**

1,081 Sqft - 1745 E HALLANDALE BEACH BL # 705W, Hallandale Beach, Florida 33009





#### **Basic Details**

| Property Type:  | <b>Residential Lease</b> |  |
|-----------------|--------------------------|--|
| Listing Type:   | For Rent                 |  |
| Listing ID:     | A11269543                |  |
| Price:          | \$3,090                  |  |
| Bedrooms:       | 2                        |  |
| Bathrooms:      | 2                        |  |
| Square Footage: | 1,081 Sqft               |  |
| Year Built:     | 2007                     |  |

## Features



### Address Map

| Country:       | US                                      |  |
|----------------|-----------------------------------------|--|
| State:         | FL                                      |  |
| County:        | <b>Broward County</b>                   |  |
| City:          | Hallandale Beach                        |  |
| Zipcode:       | 33009                                   |  |
| Street:        | 1745 E<br>HALLANDALE<br>BEACH BL # 705W |  |
| Building Name: | DUO<br>CONDOMINIUM<br>WEST              |  |
| Floor Number:  | 0                                       |  |

| Longitude: | W81° 52' 8''    |  |
|------------|-----------------|--|
| Latitude:  | N25° 59' 16.7'' |  |

## Agent Info



Daniel Lombardi ☎ (305) 695-1600 ☎ (786) 525-6127 ᢂ daniel@lomardiproperties.c