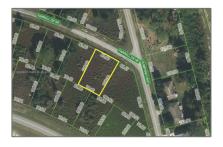

## **Commercial Land For Sale**

- 569 NE Farrell Drive, Lake Placid, Florida 33852

## Address Map

| Country:       | US                      |  |
|----------------|-------------------------|--|
| State:         | FL                      |  |
| County:        | Highlands County        |  |
| City:          | Lake Placid             |  |
| Zipcode:       | 33852                   |  |
| Street:        | 569 NE Farrell<br>Drive |  |
| Building Name: | PLACID LAKES SEC<br>10  |  |
| Floor Number:  | 0                       |  |
| Longitude:     | W82° 36' 46.5''         |  |
| Latitude:      | N27° 15' 50.6''         |  |