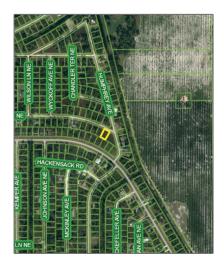

## **Commercial Land For Sale**

- 569 NE Farrell Drive, Lake Placid, Florida 33852

## Address Map

| Country:       | US                      |  |
|----------------|-------------------------|--|
| State:         | FL                      |  |
| County:        | Highlands County        |  |
| City:          | Lake Placid             |  |
| Zipcode:       | 33852                   |  |
| Street:        | 569 NE Farrell<br>Drive |  |
| Building Name: | PLACID LAKES SEC<br>10  |  |
| Floor Number:  | 0                       |  |
| Longitude:     | W82° 36' 46.5''         |  |
| Latitude:      | N27° 15' 50.6''         |  |