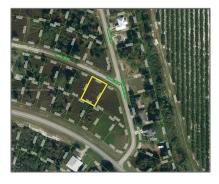

## **Commercial Land For Sale**

- 569 NE Farrell Drive, Lake Placid, Florida 33852

## Address Map

| Country:       | US                      |  |
|----------------|-------------------------|--|
| State:         | FL                      |  |
| County:        | Highlands County        |  |
| City:          | Lake Placid             |  |
| Zipcode:       | 33852                   |  |
| Street:        | 569 NE Farrell<br>Drive |  |
| Building Name: | PLACID LAKES SEC<br>10  |  |
| Floor Number:  | 0                       |  |
| Longitude:     | W82° 36' 46.5''         |  |
| Latitude:      | N27° 15' 50.6''         |  |