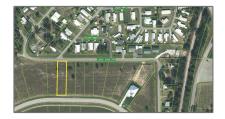

## Address Map

| Country:       | US                            |  |
|----------------|-------------------------------|--|
| State:         | FL                            |  |
| County:        | <b>Highlands County</b>       |  |
| City:          | Lake Placid                   |  |
| Zipcode:       | 33852                         |  |
| Street:        | 240 Heartland Blvd.           |  |
| Building Name: | THE VILLAGE ON<br>LAKE RACHAR |  |
| Floor Number:  | 0                             |  |
| Longitude:     | W82° 37' 50.5"                |  |
| Latitude:      | N27° 18' 24.5''               |  |