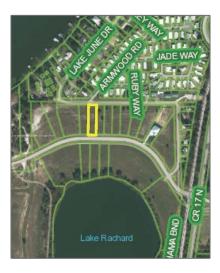

## Address Map

| Country:       | US                            |  |
|----------------|-------------------------------|--|
| State:         | FL                            |  |
| County:        | <b>Highlands County</b>       |  |
| City:          | Lake Placid                   |  |
| Zipcode:       | 33852                         |  |
| Street:        | 240 Heartland Blvd.           |  |
| Building Name: | THE VILLAGE ON<br>LAKE RACHAR |  |
| Floor Number:  | 0                             |  |
| Longitude:     | W82° 37' 50.5"                |  |
| Latitude:      | N27° 18' 24.5''               |  |

### **Features**

√ View:

Lake View