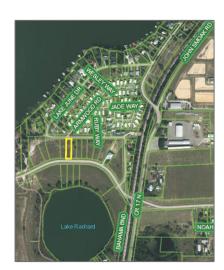

## Address Map

| Country:       | US                            |  |
|----------------|-------------------------------|--|
| State:         | FL                            |  |
| County:        | <b>Highlands County</b>       |  |
| City:          | Lake Placid                   |  |
| Zipcode:       | 33852                         |  |
| Street:        | 240 Heartland Blvd.           |  |
| Building Name: | THE VILLAGE ON<br>LAKE RACHAR |  |
| Floor Number:  | 0                             |  |
| Longitude:     | W82° 37' 50.5"                |  |
| Latitude:      | N27° 18' 24.5''               |  |

### **Features**

√ View:

Lake View