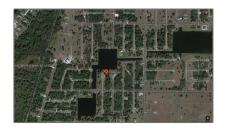

## Address Map

| Country:      | US                                      |  |
|---------------|-----------------------------------------|--|
| State:        | FL                                      |  |
| County:       | <b>Charlotte County</b>                 |  |
| City:         | Other City - In The<br>State Of Florida |  |
| Zipcode:      | 33946                                   |  |
| Street:       | 25 Beam                                 |  |
| Floor Number: | 0                                       |  |
| Longitude:    | W82° 21' 23.7"                          |  |
| Latitude:     | N28° 13' 17.3''                         |  |
|               |                                         |  |