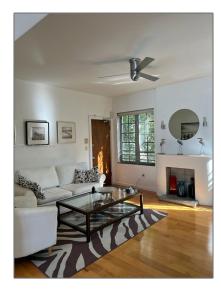

# Residential Lease For Rent

910 Sqft - 1504 Michigan Ave # 12, Miami Beach, Florida 33139

### Basic Details

| Property Type:  | <b>Residential Lease</b> |  |
|-----------------|--------------------------|--|
| Listing Type:   | For Rent                 |  |
| Listing ID:     | A11267165                |  |
| Price:          | \$3,400                  |  |
| Bedrooms:       | 1                        |  |
| Bathrooms:      | 1                        |  |
| Square Footage: | 910 Sqft                 |  |
| Year Built:     | 1940                     |  |

### Features

| √ Swimming Pool: | Above Ground |
|------------------|--------------|
| √ Fence:         | Fenced       |
| √ Patio:         | Open Balcony |
| √ Furnished:     | Furnished    |

Building Name: TRIBECA CONDO