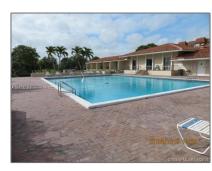

# Residential For Sale

1,016 Sqft - 4170 Inverrary Dr # 111, Lauderhill, Florida 33319

#### Basic Details

| Property Type:  | Residential |  |
|-----------------|-------------|--|
| Listing Type:   | For Sale    |  |
| Listing ID:     | A10642162   |  |
| Price:          | \$235,000   |  |
| Bedrooms:       | 2           |  |
| Bathrooms:      | 2           |  |
| Square Footage: | 1,016 Sqft  |  |
| Year Built:     | 1974        |  |