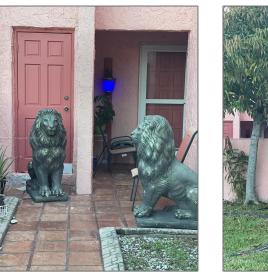

# **Residential For Sale**

1,800 Sqft - 1637 NW 58th Ave # 10, Lauderhill, Florida 33313

### Basic **Details**

| Property Type:  | Residential |  |
|-----------------|-------------|--|
| Listing Type:   | For Sale    |  |
| Listing ID:     | A11266315   |  |
| Price:          | \$349,999   |  |
| Bedrooms:       | 3           |  |
| Bathrooms:      | 2           |  |
| Half Bathrooms: | 1           |  |
| Square Footage: | 1,800 Sqft  |  |
| Year Built:     | 1973        |  |