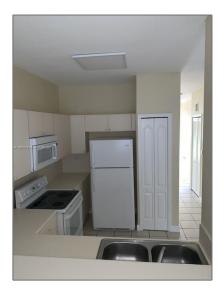

### Basic Details

| Property Type:  | Residential Lease |  |
|-----------------|-------------------|--|
| Listing Type:   | For Rent          |  |
| Listing ID:     | A11266202         |  |
| Price:          | \$1,800           |  |
| Bedrooms:       | 2                 |  |
| Bathrooms:      | 2                 |  |
| Square Footage: | 914 Sqft          |  |
| Year Built:     | 2006              |  |