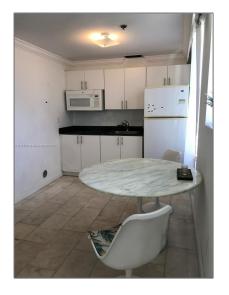

# Residential Lease For Rent

 $472~\mathrm{Sqft}$  -  $1502~\mathrm{Jefferson}$  Ave # 104, Miami Beach, Florida 33139

### Basic Details

| Property Type:  | Residential Lease |  |
|-----------------|-------------------|--|
| Listing Type:   | For Rent          |  |
| Listing ID:     | A11261931         |  |
| Price:          | \$1,890           |  |
| Bedrooms:       | 1                 |  |
| Bathrooms:      | 1                 |  |
| Square Footage: | 472 Sqft          |  |
| Year Built:     | 1926              |  |