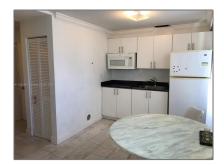

# Residential Lease For Rent

 $472~\mathrm{Sqft}$  -  $1502~\mathrm{Jefferson}$  Ave # 104, Miami Beach, Florida 33139

### Basic Details

| Property Type:  | Residential Lease |  |
|-----------------|-------------------|--|
| Listing Type:   | For Rent          |  |
| Listing ID:     | A11261931         |  |
| Price:          | \$1,890           |  |
| Bedrooms:       | 1                 |  |
| Bathrooms:      | 1                 |  |
| Square Footage: | 472 Sqft          |  |
| Year Built:     | 1926              |  |