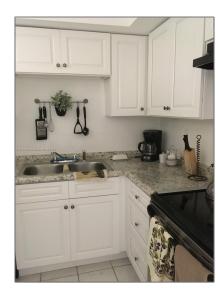

### Basic Details

| Property Type:  | <b>Residential Lease</b> |  |
|-----------------|--------------------------|--|
| Listing Type:   | For Rent                 |  |
| Listing ID:     | A11164061                |  |
| Price:          | \$2,450                  |  |
| Bedrooms:       | 2                        |  |
| Bathrooms:      | 2                        |  |
| Square Footage: | 1,046 Sqft               |  |
| Year Built:     | 1975                     |  |
|                 |                          |  |

#### Features

| $\sqrt{}$ | Swimming Pool:  | Community, Private, In<br>Ground |
|-----------|-----------------|----------------------------------|
| $\sqrt{}$ | Heating System: | Other                            |
| $\sqrt{}$ | Cooling System: | Central Air                      |
| $\sqrt{}$ | View:           | Garden, Other                    |
| $\sqrt{}$ | Patio:          | Porch/balcony                    |
| $\sqrt{}$ | Furnished:      | Furnished                        |