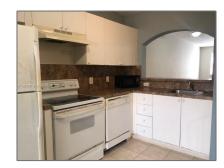

# Residential For Sale

920 Sqft - 3810 N JOG RD # 105, Royal Palm Beach, Florida 33411

### Basic Details

| Property Type:  | Residential |  |
|-----------------|-------------|--|
| Listing Type:   | For Sale    |  |
| Listing ID:     | A11247207   |  |
| Price:          | \$205,000   |  |
| Bedrooms:       | 2           |  |
| Bathrooms:      | 2           |  |
| Square Footage: | 920 Sqft    |  |
| Year Built:     | 2004        |  |