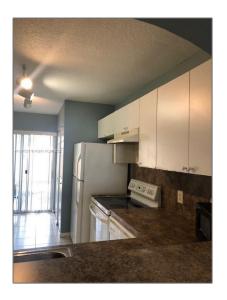

# Residential For Sale

920 Sqft - 3810 N JOG RD # 105, Royal Palm Beach, Florida 33411

### Basic Details

| Property Type:  | Residential |  |
|-----------------|-------------|--|
| Listing Type:   | For Sale    |  |
| Listing ID:     | A11247207   |  |
| Price:          | \$205,000   |  |
| Bedrooms:       | 2           |  |
| Bathrooms:      | 2           |  |
| Square Footage: | 920 Sqft    |  |
| Year Built:     | 2004        |  |