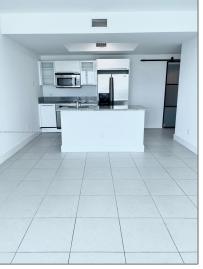

## Basic **Details**

| Property Type:  | <b>Residential Lease</b> |
|-----------------|--------------------------|
| Listing Type:   | For Rent                 |
| Listing ID:     | A11264825                |
| Price:          | \$3,600                  |
| Bedrooms:       | 1                        |
| Bathrooms:      | 2                        |
| Square Footage: | 1,220 Sqft               |
| Year Built:     | 2008                     |