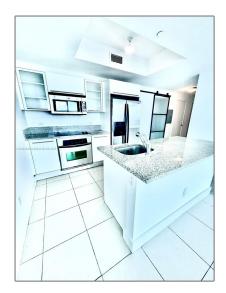

## Basic **Details**

| Property Type:  | <b>Residential Lease</b> |
|-----------------|--------------------------|
| Listing Type:   | For Rent                 |
| Listing ID:     | A11264825                |
| Price:          | \$3,600                  |
| Bedrooms:       | 1                        |
| Bathrooms:      | 2                        |
| Square Footage: | 1,220 Sqft               |
| Year Built:     | 2008                     |