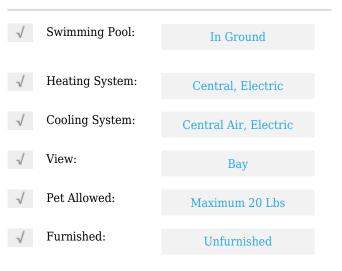

# **Residential Lease For Rent**

1,220 Sqft - 888 Biscayne Blvd # 809, Miami, Florida 33132









## Basic **Details**

| Property Type:  | <b>Residential Lease</b> |
|-----------------|--------------------------|
| Listing Type:   | For Rent                 |
| Listing ID:     | A11264825                |
| Price:          | \$3,600                  |
| Bedrooms:       | 1                        |
| Bathrooms:      | 2                        |
| Square Footage: | 1,220 Sqft               |
| Year Built:     | 2008                     |

#### Features



### Address Map

| US                         |                                                                |
|----------------------------|----------------------------------------------------------------|
| FL                         |                                                                |
| Miami-Dade County          |                                                                |
| Miami                      |                                                                |
| 33132                      |                                                                |
| 888 Biscayne Blvd<br># 809 |                                                                |
|                            | FL<br>Miami-Dade County<br>Miami<br>33132<br>888 Biscayne Blvd |

| Building N