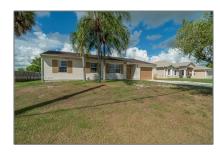

# Residential For Sale

1,148 Sqft - 2014 SE Berkshire Blvd, Port St. Lucie, Florida 34952

#### Basic Details

| Property Type:  | Residential |  |
|-----------------|-------------|--|
| Listing Type:   | For Sale    |  |
| Listing ID:     | A11265264   |  |
| Price:          | \$289,900   |  |
| Bedrooms:       | 3           |  |
| Rooms:          | 3           |  |
| Bathrooms:      | 2           |  |
| Square Footage: | 1,148 Sqft  |  |
| Year Built:     | 1987        |  |
| Lot Area:       | 10,000 Sqft |  |