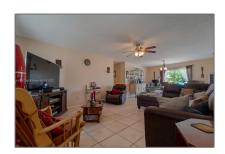

# Residential For Sale

1,148 Sqft - 2014 SE Berkshire Blvd, Port St. Lucie, Florida 34952

#### Basic Details

| Property Type:  | Residential |  |
|-----------------|-------------|--|
| Listing Type:   | For Sale    |  |
| Listing ID:     | A11265264   |  |
| Price:          | \$289,900   |  |
| Bedrooms:       | 3           |  |
| Rooms:          | 3           |  |
| Bathrooms:      | 2           |  |
| Square Footage: | 1,148 Sqft  |  |
| Year Built:     | 1987        |  |
| Lot Area:       | 10,000 Sqft |  |