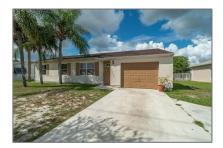

# Residential For Sale

1,148 Sqft - 2014 SE Berkshire Blvd, Port St. Lucie, Florida 34952

#### Basic Details

| Property Type:  | Residential |  |
|-----------------|-------------|--|
| Listing Type:   | For Sale    |  |
| Listing ID:     | A11265264   |  |
| Price:          | \$289,900   |  |
| Bedrooms:       | 3           |  |
| Rooms:          | 3           |  |
| Bathrooms:      | 2           |  |
| Square Footage: | 1,148 Sqft  |  |
| Year Built:     | 1987        |  |
| Lot Area:       | 10,000 Sqft |  |