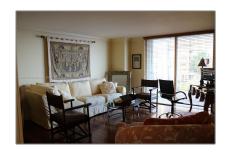

#### Features

| $\sqrt{}$ | Swimming Pool:  | Heated, Community, Private, Hot Tub, Above Ground, Automatic Chlorination |
|-----------|-----------------|---------------------------------------------------------------------------|
| $\sqrt{}$ | Heating System: | Central                                                                   |
| $\sqrt{}$ | Cooling System: | Central Air                                                               |
| $\sqrt{}$ | View:           | Bay                                                                       |
| $\sqrt{}$ | Pet Allowed:    | Restrictions Or Possible<br>Restrictions                                  |
| $\sqrt{}$ | Furnished:      | Unfurnished                                                               |