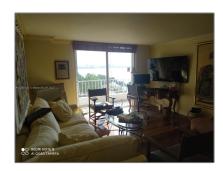

#### Features

| $\sqrt{}$ | Swimming Pool:  | Heated, Community, Private, Hot Tub, Above Ground, Automatic Chlorination |
|-----------|-----------------|---------------------------------------------------------------------------|
| $\sqrt{}$ | Heating System: | Central                                                                   |
| $\sqrt{}$ | Cooling System: | Central Air                                                               |
| $\sqrt{}$ | View:           | Bay                                                                       |
| $\sqrt{}$ | Pet Allowed:    | Restrictions Or Possible<br>Restrictions                                  |
| $\sqrt{}$ | Furnished:      | Unfurnished                                                               |