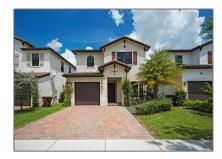

# Residential Lease For Rent

 $2,\!433$  Sqft - 9661 W 35th Ct # 9661, Hialeah, Florida 33018

#### **Basic Details**

Property Type: **Residential Lease** Listing Type: **For Rent** Listing ID: A11260004 **\$4,700** Price: Bedrooms: 4 Bathrooms: 3 Half Bathrooms: 1 Square Footage: 2,433 Sqft Year Built: 2017 Lot Area: 3,420 Sqft