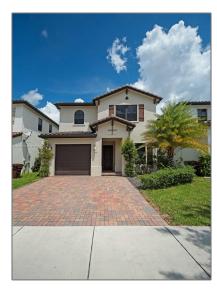

# Residential Lease For Rent

 $2,\!433$  Sqft - 9661 W 35th Ct # 9661, Hialeah, Florida 33018

#### **Basic Details**

Property Type: **Residential Lease** Listing Type: **For Rent** Listing ID: A11260004 **\$4,700** Price: Bedrooms: 4 Bathrooms: 3 Half Bathrooms: 1 Square Footage: 2,433 Sqft Year Built: 2017 Lot Area: 3,420 Sqft