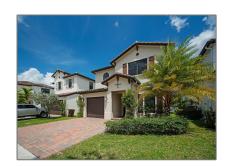

# Residential Lease For Rent

 $2,\!433$  Sqft - 9661 W 35th Ct # 9661, Hialeah, Florida 33018

#### **Basic Details**

Property Type: **Residential Lease** Listing Type: **For Rent** Listing ID: A11260004 **\$4,700** Price: Bedrooms: 4 Bathrooms: 3 Half Bathrooms: 1 Square Footage: 2,433 Sqft Year Built: 2017 Lot Area: 3,420 Sqft