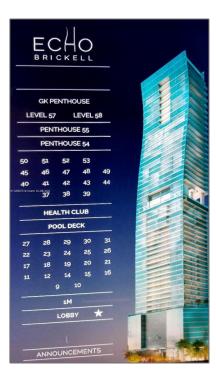

### Address Map

| Country: | US                |
|----------|-------------------|
| State:   | FL                |
| County:  | Miami-Dade County |
| City:    | Miami             |

| Zipcode:       | 33131                       |  |
|----------------|-----------------------------|--|
| Street:        | 1451 Brickell Ave #<br>4002 |  |
| Building Name: | ECHO BRICKELL<br>CONDO      |  |
| Floor Number:  | 0                           |  |
| Longitude:     | W81° 48' 27.6''             |  |
| Latitude:      | N25° 45' 30.2''             |  |