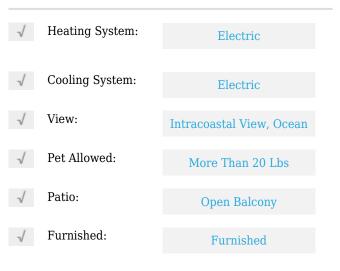

# **Residential Lease For Rent**

1,200 Sqft - 2080 S Ocean Dr#1509, Hallandale Beach, Florida 33009









### **Basic Details**

| Property Type:  | <b>Residential Lease</b> |
|-----------------|--------------------------|
| Listing Type:   | For Rent                 |
| Listing ID:     | A11264798                |
| Price:          | \$5,500                  |
| Bedrooms:       | 2                        |
| Bathrooms:      | 2                        |
| Square Footage: | 1,200 Sqft               |
| Year Built:     | 2002                     |

#### Features



## Address Map

| Country: | US                        |
|----------|---------------------------|
| State:   | FL                        |
| County:  | <b>Broward County</b>     |
| City:    | Hallandale Beach          |
| Zipcode: | 33009                     |
| Street:  | 2080 S Ocean Dr #<br>1509 |

| Building Name: | 2080 OCEAN DRIVE<br>CONDO |  |
|----------------|---------------------------|--|
| Floor Number:  | 0                         |  |
| Longitude:     | W81° 52' 49.6''           |  |
| Latitude:      | N25° 58' 37.7''           |  |

# Agent Info



Daniel Lombardi ☎ (305) 695-1600 ☎ (786) 525-6127 ᢂ daniel@lomardiproperties.com