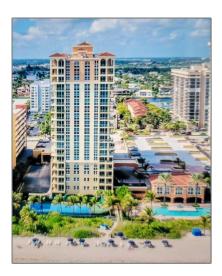

### **Basic Details**

| Property Type:  | <b>Residential Lease</b> |
|-----------------|--------------------------|
| Listing Type:   | For Rent                 |
| Listing ID:     | A11264798                |
| Price:          | \$5,500                  |
| Bedrooms:       | 2                        |
| Bathrooms:      | 2                        |
| Square Footage: | 1,200 Sqft               |
| Year Built:     | 2002                     |