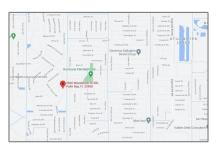

## Address Map

| Country:       | US                      |  |
|----------------|-------------------------|--|
| State:         | FL                      |  |
| County:        | <b>Brevard County</b>   |  |
| City:          | Palm Bay                |  |
| Zipcode:       | 32908                   |  |
| Street:        | 2820 Woodstock<br>Drive |  |
| Building Name: | PORT MALABAR<br>UNIT 52 |  |
| Floor Number:  | 0                       |  |
| Longitude:     | W81° 18' 9''            |  |
| Latitude:      | N27° 55' 36.9''         |  |