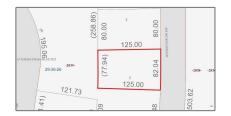

## Address Map

| Country:       | US                      |  |
|----------------|-------------------------|--|
| State:         | FL                      |  |
| County:        | <b>Brevard County</b>   |  |
| City:          | Palm Bay                |  |
| Zipcode:       | 32908                   |  |
| Street:        | 2820 Woodstock<br>Drive |  |
| Building Name: | PORT MALABAR<br>UNIT 52 |  |
| Floor Number:  | 0                       |  |
| Longitude:     | W81° 18' 9''            |  |
| Latitude:      | N27° 55' 36.9''         |  |