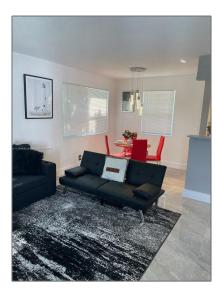

#### Basic Details

| Property Type:  | <b>Residential Lease</b> |  |
|-----------------|--------------------------|--|
| Listing Type:   | For Rent                 |  |
| Listing ID:     | A11264638                |  |
| Price:          | \$2,500                  |  |
| Bedrooms:       | 1                        |  |
| Bathrooms:      | 1                        |  |
| Square Footage: | 11,611 Sqft              |  |
| Year Built:     | 1958                     |  |
| Lot Area:       | 15,525 Sqft              |  |

### Features

√ Pet Allowed

Furnished:

Furnished

Street: **1200 SE 1st St # 12** 

Building Name: **COLEE HAMMOCK** 

Floor Number: **0** 

Longitude: **W81° 52' 8.1''** 