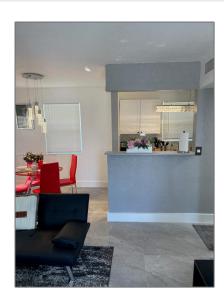

#### Basic Details

| Property Type:  | <b>Residential Lease</b> |  |
|-----------------|--------------------------|--|
| Listing Type:   | For Rent                 |  |
| Listing ID:     | A11264638                |  |
| Price:          | \$2,500                  |  |
| Bedrooms:       | 1                        |  |
| Bathrooms:      | 1                        |  |
| Square Footage: | 11,611 Sqft              |  |
| Year Built:     | 1958                     |  |
| Lot Area:       | 15,525 Sqft              |  |

### Features

√ Pet Allowed

Furnished:

Furnished

Street: **1200 SE 1st St # 12** 

Building Name: **COLEE HAMMOCK** 

Floor Number: **0** 

Longitude: **W81° 52' 8.1''** 