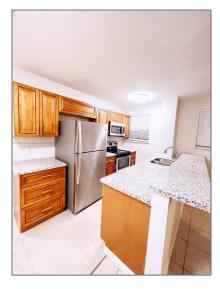

### Basic Details

| Property Type:  | Residential Lease |  |
|-----------------|-------------------|--|
| Listing Type:   | For Rent          |  |
| Listing ID:     | A11264551         |  |
| Price:          | \$2,200           |  |
| Bedrooms:       | 3                 |  |
| Bathrooms:      | 2                 |  |
| Square Footage: | 1,056 Sqft        |  |
| Year Built:     | 1952              |  |