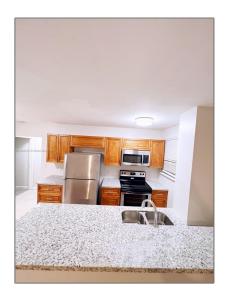

### Basic Details

| Property Type:  | Residential Lease |  |
|-----------------|-------------------|--|
| Listing Type:   | For Rent          |  |
| Listing ID:     | A11264551         |  |
| Price:          | \$2,200           |  |
| Bedrooms:       | 3                 |  |
| Bathrooms:      | 2                 |  |
| Square Footage: | 1,056 Sqft        |  |
| Year Built:     | 1952              |  |