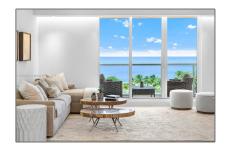

### Property Type: **Residential Lease** Listing Type: **For Rent** Listing ID: A11263721 \$14,000 Price: Bedrooms: 3 Bathrooms: 3 1,920 Sqft Square Footage: Year Built: **1926**

### **Features**

| √ Swimming Pool:  | Other        |
|-------------------|--------------|
| √ Heating System: | Central      |
| √ Cooling System: | Central Air  |
| √ View:           | Ocean, Pool  |
| √ Patio:          | Open Balcony |
| √ Furnished:      | Furnished    |