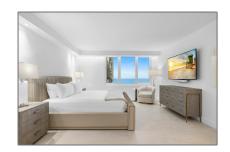

### Property Type: **Residential Lease** Listing Type: **For Rent** Listing ID: A11263721 \$14,000 Price: Bedrooms: 3 Bathrooms: 3 1,920 Sqft Square Footage: Year Built: **1926**

### **Features**

| √ Swimming Pool:  | Other        |
|-------------------|--------------|
| √ Heating System: | Central      |
| √ Cooling System: | Central Air  |
| √ View:           | Ocean, Pool  |
| √ Patio:          | Open Balcony |
| √ Furnished:      | Furnished    |