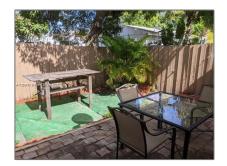

### Features

| √ Heating System: | Central                                  |
|-------------------|------------------------------------------|
| √ Cooling System: | Central Air                              |
| √ View:           | Garden View                              |
| √ Pet Allowed:    | Restrictions Or Possible<br>Restrictions |
| √ Patio:          | Open Porch                               |