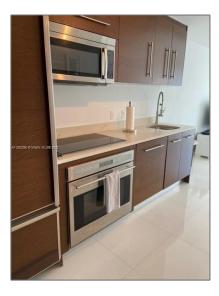

#### Basic **Details**

| Property Type:  | <b>Residential Lease</b> |  |
|-----------------|--------------------------|--|
| Listing Type:   | For Rent                 |  |
| Listing ID:     | A11263286                |  |
| Price:          | \$3,250                  |  |
| Bathrooms:      | 1                        |  |
| Square Footage: | 495 Sqft                 |  |
| Year Built:     | 2009                     |  |

#### Features

|              | Swimming Pool:  | Community, In Ground,<br>Hot Tub             |
|--------------|-----------------|----------------------------------------------|
|              | Heating System: | Central                                      |
| $\checkmark$ | Cooling System: | Central Air                                  |
| $\checkmark$ | View:           | Intracoastal View                            |
| $\checkmark$ | Pet Allowed:    | Restrictions Or Possible<br>Restrictions, No |
| $\checkmark$ | Furnished:      | Furnished                                    |