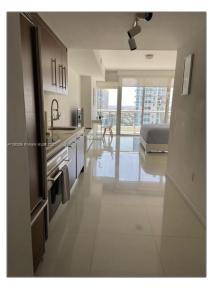

#### Basic **Details**

| Property Type:  | <b>Residential Lease</b> |  |
|-----------------|--------------------------|--|
| Listing Type:   | For Rent                 |  |
| Listing ID:     | A11263286                |  |
| Price:          | \$3,250                  |  |
| Bathrooms:      | 1                        |  |
| Square Footage: | 495 Sqft                 |  |
| Year Built:     | 2009                     |  |

#### Features

|              | Swimming Pool:  | Community, In Ground,<br>Hot Tub             |
|--------------|-----------------|----------------------------------------------|
|              | Heating System: | Central                                      |
| $\checkmark$ | Cooling System: | Central Air                                  |
| $\checkmark$ | View:           | Intracoastal View                            |
| $\checkmark$ | Pet Allowed:    | Restrictions Or Possible<br>Restrictions, No |
| $\checkmark$ | Furnished:      | Furnished                                    |