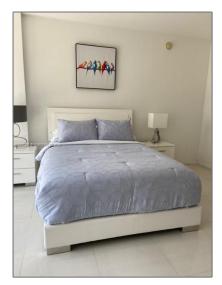

#### Basic **Details**

| Property Type:  | <b>Residential Lease</b> |  |
|-----------------|--------------------------|--|
| Listing Type:   | For Rent                 |  |
| Listing ID:     | A11263286                |  |
| Price:          | \$3,250                  |  |
| Bathrooms:      | 1                        |  |
| Square Footage: | 495 Sqft                 |  |
| Year Built:     | 2009                     |  |

#### Features

|              | Swimming Pool:  | Community, In Ground,<br>Hot Tub             |
|--------------|-----------------|----------------------------------------------|
|              | Heating System: | Central                                      |
| $\checkmark$ | Cooling System: | Central Air                                  |
| $\checkmark$ | View:           | Intracoastal View                            |
| $\checkmark$ | Pet Allowed:    | Restrictions Or Possible<br>Restrictions, No |
| $\checkmark$ | Furnished:      | Furnished                                    |