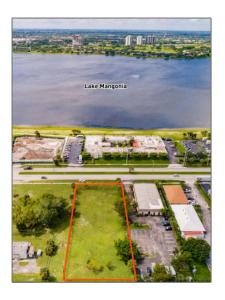

## Commercial Land For Sale

- 2460 N Australian Ave, West Palm Beach, Florida  $33407\,$ 

## Basic Details

| Property Type: | <b>Commercial Land</b> |
|----------------|------------------------|
| Listing Type:  | For Sale               |
| Listing ID:    | A11261951              |
| Price:         | \$7,500                |
| Lot Area:      | 28,338 Sqft            |