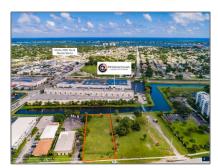

## Commercial Land For Sale

- 2460 N Australian Ave, West Palm Beach, Florida  $33407\,$ 

## Basic Details

| Property Type: | <b>Commercial Land</b> |
|----------------|------------------------|
| Listing Type:  | For Sale               |
| Listing ID:    | A11261951              |
| Price:         | \$7,500                |
| Lot Area:      | 28,338 Sqft            |