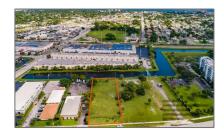

## Commercial Land For Sale

- 2460 N Australian Ave, West Palm Beach, Florida  $33407\,$ 

## Basic Details

| Property Type: | <b>Commercial Land</b> |
|----------------|------------------------|
| Listing Type:  | For Sale               |
| Listing ID:    | A11261951              |
| Price:         | \$7,500                |
| Lot Area:      | 28,338 Sqft            |