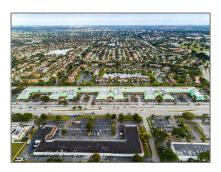

## Commercial Sale For Sale

- 4542 N University Dr # 4542, Lauderhill, Florida 33351

## Address Map

| Property Type: | <b>Commercial Sale</b> |  |
|----------------|------------------------|--|
| Listing Type:  | For Sale               |  |
| Listing ID:    | A11262016              |  |
| Price:         | \$20                   |  |
| Year Built:    | 1985                   |  |
| Lot Area:      | 459,558 Sqft           |  |
|                |                        |  |

| Country:       | US                             |  |
|----------------|--------------------------------|--|
| State:         | FL                             |  |
| County:        | <b>Broward County</b>          |  |
| City:          | Lauderhill                     |  |
| Zipcode:       | 33351                          |  |
| Street:        | 4542 N University<br>Dr # 4542 |  |
| Building Name: | Promenade Plaza                |  |
| Floor Number:  | 0                              |  |
| Longitude:     | W81° 44' 55.6''                |  |
| Latitude:      | N26° 10' 54.6''                |  |
|                |                                |  |