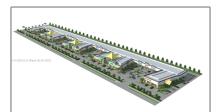

## Commercial Sale For Sale

- 4438 N University Dr # 4438, Lauderhill, Florida 33351

## Address Map

| Country:       | US                             |  |
|----------------|--------------------------------|--|
| State:         | FL                             |  |
| County:        | <b>Broward County</b>          |  |
| City:          | Lauderhill                     |  |
| Zipcode:       | 33351                          |  |
| Street:        | 4438 N University<br>Dr # 4438 |  |
| Building Name: | Promenade Plaza                |  |
| Floor Number:  | 0                              |  |
| Longitude:     | W81° 44' 56.5"                 |  |
| Latitude:      | N26° 10' 50.1"                 |  |