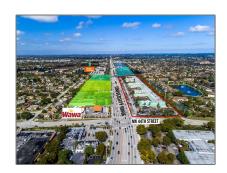

## Commercial Sale For Sale

- 4438 N University Dr # 4438, Lauderhill, Florida 33351

## Address Map

| Country:       | US                             |  |
|----------------|--------------------------------|--|
| State:         | FL                             |  |
| County:        | <b>Broward County</b>          |  |
| City:          | Lauderhill                     |  |
| Zipcode:       | 33351                          |  |
| Street:        | 4438 N University<br>Dr # 4438 |  |
| Building Name: | Promenade Plaza                |  |
| Floor Number:  | 0                              |  |
| Longitude:     | W81° 44' 56.5"                 |  |
| Latitude:      | N26° 10' 50.1"                 |  |