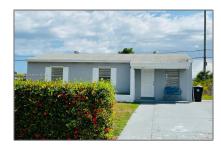

# Residential Lease For Rent

 $936\ Sqft$  -  $1201\ S\ 15th\ Ave\ S$  , Lake Worth, Florida 33460

### Basic Details

| Property Type:  | <b>Residential Lease</b> |  |
|-----------------|--------------------------|--|
| Listing Type:   | For Rent                 |  |
| Listing ID:     | A11261970                |  |
| Price:          | \$2,800                  |  |
| Bedrooms:       | 3                        |  |
| Bathrooms:      | 2                        |  |
| Square Footage: | 936 Sqft                 |  |
| Year Built:     | 1954                     |  |
| Lot Area:       | 6,000 Sqft               |  |