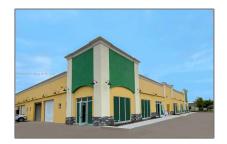

## Commercial Sale For Sale

- 240 SW 12th Ave # 01, Pompano Beach, Florida 33069

## Basic Details

| Property Type: | <b>Commercial Sale</b> |  |
|----------------|------------------------|--|
| Listing Type:  | For Sale               |  |
| Listing ID:    | A11261388              |  |
| Price:         | <b>\$24</b>            |  |
| Year Built:    | 1970                   |  |
| Lot Area:      | 85,611 Sqft            |  |

## Address Map

| Country:       | US                      |  |
|----------------|-------------------------|--|
| State:         | FL                      |  |
| County:        | <b>Broward County</b>   |  |
| City:          | Pompano Beach           |  |
| Zipcode:       | 33069                   |  |
| Street:        | 240 SW 12th Ave #<br>01 |  |
| Building Name: | Andrews Ave             |  |
| Floor Number:  | 0                       |  |
| Longitude:     | W81° 51' 41.3''         |  |
| Latitude:      | N26° 13' 40.5''         |  |