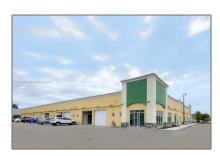

## Commercial Sale For Sale

- 240 SW 12th Ave # 01, Pompano Beach, Florida 33069

## Basic Details

| Property Type: | <b>Commercial Sale</b> |  |
|----------------|------------------------|--|
| Listing Type:  | For Sale               |  |
| Listing ID:    | A11261388              |  |
| Price:         | <b>\$24</b>            |  |
| Year Built:    | 1970                   |  |
| Lot Area:      | 85,611 Sqft            |  |

## Address Map

| Country:       | US                      |  |
|----------------|-------------------------|--|
| State:         | FL                      |  |
| County:        | <b>Broward County</b>   |  |
| City:          | Pompano Beach           |  |
| Zipcode:       | 33069                   |  |
| Street:        | 240 SW 12th Ave #<br>01 |  |
| Building Name: | Andrews Ave             |  |
| Floor Number:  | 0                       |  |
| Longitude:     | W81° 51' 41.3''         |  |
| Latitude:      | N26° 13' 40.5''         |  |