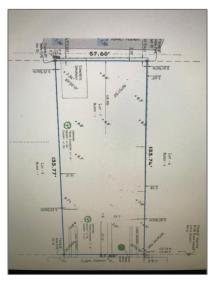

#### Basic **Details**

| Property Type: | Land/boat Docks |
|----------------|-----------------|
| Listing Type:  | For Sale        |
| Listing ID:    | A11260668       |
| Price:         | \$518,000       |
| Lot Area:      | 7,705 Sqft      |

## Address Map

| Country:       | US                    |  |
|----------------|-----------------------|--|
| State:         | FL                    |  |
| County:        | <b>Broward County</b> |  |
| City:          | Hollywood             |  |
| Zipcode:       | 33020                 |  |
| Street:        | 1328 S 20th Ave       |  |
| Building Name: | SOUTH SIDE PARK       |  |
| Floor Number:  | 0                     |  |
| Longitude:     | W81° 51' 10.7''       |  |
| Latitude:      | N25° 59' 58.9''       |  |