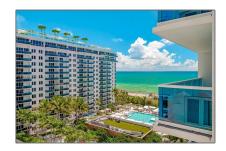

## Residential Lease For Rent

 $660 \; \text{Sqft}$  - 2301 Collins Ave # 1222, Miami Beach, Florida 33139

#### **Basic Details**

Property Type: Residential Lease

Listing Type: For Rent

Listing ID: A11250526

Price: \$8,500

Bathrooms: 1

Square Footage: 660 Sqft

Year Built: 1926

### Address Map

Latitude:

| Country:       | US                       |  |
|----------------|--------------------------|--|
| State:         | FL                       |  |
| County:        | <b>Miami-Dade County</b> |  |
| City:          | Miami Beach              |  |
| Zipcode:       | 33139                    |  |
| Street:        | 2301 Collins Ave # 1222  |  |
| Building Name: | RONEY PALACE<br>CONDO    |  |
| Floor Number:  | 0                        |  |
| Longitude:     | W81° 52′ 23.2″           |  |