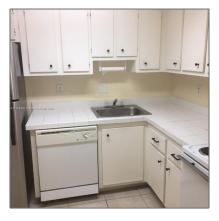

# **Residential For Sale**

810 Sqft - 4800 NW 79th Ave # 204, Doral, Florida 33166

#### Basic **Details**

| Property Type:  | Residential |
|-----------------|-------------|
| Listing Type:   | For Sale    |
| Listing ID:     | A11254968   |
| Price:          | \$230,000   |
| Bedrooms:       | 1           |
| Bathrooms:      | 1           |
| Square Footage: | 810 Sqft    |
| Year Built:     | 1972        |
|                 |             |