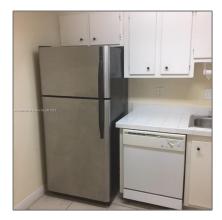

# **Residential For Sale**

810 Sqft - 4800 NW 79th Ave # 204, Doral, Florida 33166

#### Basic **Details**

| Property Type:  | Residential |
|-----------------|-------------|
| Listing Type:   | For Sale    |
| Listing ID:     | A11254968   |
| Price:          | \$230,000   |
| Bedrooms:       | 1           |
| Bathrooms:      | 1           |
| Square Footage: | 810 Sqft    |
| Year Built:     | 1972        |
|                 |             |