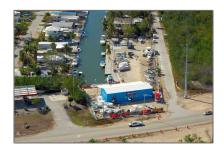

# Commercial Sale For Sale

- 10660 Summerland Dr, Florida 33037

#### **Basic Details**

Property Type: Commercial Sale

Listing Type: For Sale

Listing ID: A11255576

Price: \$4,000

Year Built: 1984

Lot Area: 35,755 Sqft

### Address Map

| Country:       | US                     |  |
|----------------|------------------------|--|
| State:         | FL                     |  |
| County:        | <b>Monroe County</b>   |  |
| Zipcode:       | 33037                  |  |
| Street:        | 10660 Summerland<br>Dr |  |
| Building Name: | Key Largo              |  |
| Floor Number:  | 0                      |  |
| Longitude:     | E0° 0' 0''             |  |
| Latitude:      | N0° 0' 0''             |  |