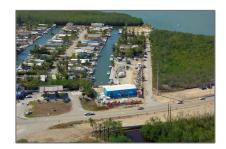

# Commercial Sale For Sale

- 10660 Summerland Dr, Florida 33037

#### **Basic Details**

Property Type: Commercial Sale

Listing Type: For Sale

Listing ID: A11255576

Price: \$4,000

Year Built: 1984

Lot Area: 35,755 Sqft

### Address Map

| Country:       | US                     |  |
|----------------|------------------------|--|
| State:         | FL                     |  |
| County:        | <b>Monroe County</b>   |  |
| Zipcode:       | 33037                  |  |
| Street:        | 10660 Summerland<br>Dr |  |
| Building Name: | Key Largo              |  |
| Floor Number:  | 0                      |  |
| Longitude:     | E0° 0' 0''             |  |
| Latitude:      | N0° 0' 0''             |  |