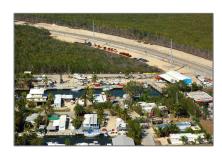

# Commercial Sale For Sale

- 10660 Summerland Dr, Florida 33037

#### **Basic Details**

Property Type: Commercial Sale

Listing Type: For Sale

Listing ID: A11255576

Price: \$4,000

Year Built: 1984

Lot Area: 35,755 Sqft

### Address Map

| Country:       | US                     |  |
|----------------|------------------------|--|
| State:         | FL                     |  |
| County:        | <b>Monroe County</b>   |  |
| Zipcode:       | 33037                  |  |
| Street:        | 10660 Summerland<br>Dr |  |
| Building Name: | Key Largo              |  |
| Floor Number:  | 0                      |  |
| Longitude:     | E0° 0' 0''             |  |
| Latitude:      | N0° 0' 0''             |  |