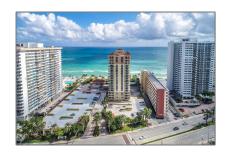

# Residential Lease For Rent

1,343 Sqft - 2080 S.OCEAN DR # 309, Hallandale Beach, Florida 33009

#### Basic Details

| Property Type:  | Residential Lease |  |
|-----------------|-------------------|--|
| Listing Type:   | For Rent          |  |
| Listing ID:     | A2117865          |  |
| Price:          | \$4,500           |  |
| Bedrooms:       | 2                 |  |
| Bathrooms:      | 2                 |  |
| Square Footage: | 1,343 Sqft        |  |
| Year Built:     | 2002              |  |
| Lot Area:       | 1,343 Sqft        |  |

### Address Map

| Country:       | US                       |  |
|----------------|--------------------------|--|
| State:         | FL                       |  |
| County:        | <b>Broward County</b>    |  |
| City:          | Hallandale Beach         |  |
| Zipcode:       | 33009                    |  |
| Street:        | 2080 S.OCEAN DR<br># 309 |  |
| Building Name: | 2080 OCEAN DRIVE         |  |
| Floor Number:  | 0                        |  |
|                |                          |  |