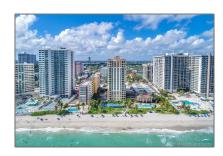

# Residential Lease For Rent

1,343 Sqft - 2080 S.OCEAN DR # 309, Hallandale Beach, Florida 33009

#### Basic Details

| Property Type:  | Residential Lease |  |
|-----------------|-------------------|--|
| Listing Type:   | For Rent          |  |
| Listing ID:     | A2117865          |  |
| Price:          | \$4,500           |  |
| Bedrooms:       | 2                 |  |
| Bathrooms:      | 2                 |  |
| Square Footage: | 1,343 Sqft        |  |
| Year Built:     | 2002              |  |
| Lot Area:       | 1,343 Sqft        |  |

### Address Map

| Country:       | US                       |  |
|----------------|--------------------------|--|
| State:         | FL                       |  |
| County:        | <b>Broward County</b>    |  |
| City:          | Hallandale Beach         |  |
| Zipcode:       | 33009                    |  |
| Street:        | 2080 S.OCEAN DR<br># 309 |  |
| Building Name: | 2080 OCEAN DRIVE         |  |
| Floor Number:  | 0                        |  |
|                |                          |  |