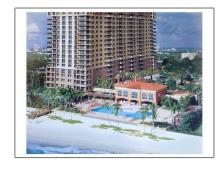

# Residential Lease For Rent

1,343 Sqft - 2080 S.OCEAN DR # 309, Hallandale Beach, Florida 33009

#### Basic Details

| Property Type:  | Residential Lease |  |
|-----------------|-------------------|--|
| Listing Type:   | For Rent          |  |
| Listing ID:     | A2117865          |  |
| Price:          | \$4,500           |  |
| Bedrooms:       | 2                 |  |
| Bathrooms:      | 2                 |  |
| Square Footage: | 1,343 Sqft        |  |
| Year Built:     | 2002              |  |
| Lot Area:       | 1,343 Sqft        |  |

### Address Map

| Country:       | US                       |  |
|----------------|--------------------------|--|
| State:         | FL                       |  |
| County:        | <b>Broward County</b>    |  |
| City:          | Hallandale Beach         |  |
| Zipcode:       | 33009                    |  |
| Street:        | 2080 S.OCEAN DR<br># 309 |  |
| Building Name: | 2080 OCEAN DRIVE         |  |
| Floor Number:  | 0                        |  |
|                |                          |  |