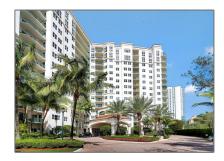

# Residential Lease For Rent

1,257 Sqft - 19900 E Country Club Dr, Aventura, Florida 33180

### **Basic Details**

Property Type: **Residential Lease** Listing Type: **For Rent** Listing ID: A11248571 \$3,800 Price: Bedrooms: 2 2 Bathrooms: Square Footage: 1,257 Sqft Year Built: 2007

| Address Map    |                              |  |
|----------------|------------------------------|--|
| Country:       | US                           |  |
| State:         | FL                           |  |
| County:        | Miami-Dade County            |  |
| City:          | Aventura                     |  |
| Zipcode:       | 33180                        |  |
| Street:        | 19900 E Country<br>Club Dr   |  |
| Building Name: | TURNBERRY<br>VILLAGE SO TOWE |  |
| Floor Number:  | 0                            |  |
| Longitude:     | W81° 52' 21.9''              |  |