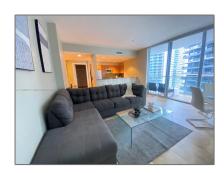

#### Basic Details

| Property Type:  | <b>Residential Lease</b> |  |
|-----------------|--------------------------|--|
| Listing Type:   | For Rent                 |  |
| Listing ID:     | A11248221                |  |
| Price:          | \$4,999                  |  |
| Bedrooms:       | 2                        |  |
| Bathrooms:      | 2                        |  |
| Half Bathrooms: | 1                        |  |
| Square Footage: | 1,268 Sqft               |  |
| Year Built:     | 2008                     |  |
| Lot Area:       | 77,581 Sqft              |  |