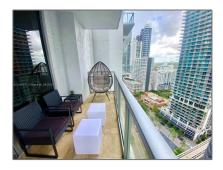

#### Features

| √ Swimming Pool: | Other        |
|------------------|--------------|
| √ Patio:         | Open Balcony |
| √ Furnished:     | Furnished    |

Floor Number:

Longitude: **W81° 48' 28.2''** 