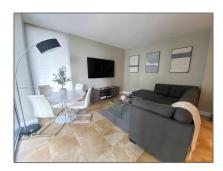

#### Basic Details

| Property Type:  | <b>Residential Lease</b> |  |
|-----------------|--------------------------|--|
| Listing Type:   | For Rent                 |  |
| Listing ID:     | A11248221                |  |
| Price:          | \$4,999                  |  |
| Bedrooms:       | 2                        |  |
| Bathrooms:      | 2                        |  |
| Half Bathrooms: | 1                        |  |
| Square Footage: | 1,268 Sqft               |  |
| Year Built:     | 2008                     |  |
| Lot Area:       | 77,581 Sqft              |  |