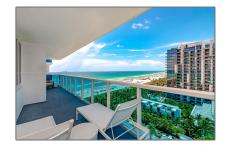

#### Property Type: **Residential Lease** Listing Type: **For Rent** Listing ID: A11245944 \$16,100 Price: Bedrooms: 2 Bathrooms: 2 Square Footage: 1,230 Sqft Year Built: **1926**

### **Features**

| √ Swimming Pool:  | Above Ground                                 |
|-------------------|----------------------------------------------|
| √ Cooling System: | Central Air                                  |
| √ Pet Allowed:    | Restrictions Or Possible<br>Restrictions, No |
| √ Furnished:      | Furnished                                    |