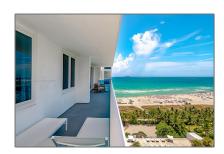

#### Property Type: **Residential Lease** Listing Type: **For Rent** Listing ID: A11245944 \$16,100 Price: Bedrooms: 2 Bathrooms: 2 Square Footage: 1,230 Sqft Year Built: **1926**

### **Features**

| √ Swimming Pool:  | Above Ground                                 |
|-------------------|----------------------------------------------|
| √ Cooling System: | Central Air                                  |
| √ Pet Allowed:    | Restrictions Or Possible<br>Restrictions, No |
| √ Furnished:      | Furnished                                    |