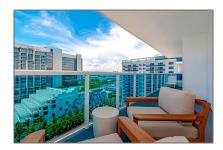

#### Property Type: **Residential Lease** Listing Type: **For Rent** Listing ID: A11245944 \$16,100 Price: Bedrooms: 2 Bathrooms: 2 Square Footage: 1,230 Sqft Year Built: **1926**

### **Features**

| √ Swimming Pool:  | Above Ground                                 |
|-------------------|----------------------------------------------|
| √ Cooling System: | Central Air                                  |
| √ Pet Allowed:    | Restrictions Or Possible<br>Restrictions, No |
| √ Furnished:      | Furnished                                    |