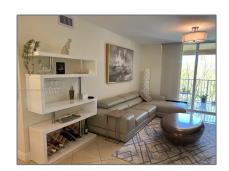

# Residential Lease For Rent

1,180 Sqft - 19901 E Country Club Dr # 2505, Aventura, Florida 33180

### Basic Details

| Property Type:  | Residential Lease |  |
|-----------------|-------------------|--|
| Listing Type:   | For Rent          |  |
| Listing ID:     | A11245160         |  |
| Price:          | \$5,500           |  |
| Bedrooms:       | 2                 |  |
| Bathrooms:      | 2                 |  |
| Square Footage: | 1.180 Saft        |  |

#### Features

| $\sqrt{}$ | Swimming Pool:  | Community, In Ground |
|-----------|-----------------|----------------------|
| $\sqrt{}$ | Heating System: | Central, Electric    |
| $\sqrt{}$ | Furnished:      | Furnished            |