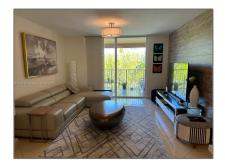

# Residential Lease For Rent

1,180 Sqft - 19901 E Country Club Dr # 2505, Aventura, Florida 33180

### Basic Details

| Property Type:  | Residential Lease |  |
|-----------------|-------------------|--|
| Listing Type:   | For Rent          |  |
| Listing ID:     | A11245160         |  |
| Price:          | \$5,500           |  |
| Bedrooms:       | 2                 |  |
| Bathrooms:      | 2                 |  |
| Square Footage: | 1.180 Saft        |  |

#### Features

| $\sqrt{}$ | Swimming Pool:  | Community, In Ground |
|-----------|-----------------|----------------------|
| $\sqrt{}$ | Heating System: | Central, Electric    |
| $\sqrt{}$ | Furnished:      | Furnished            |