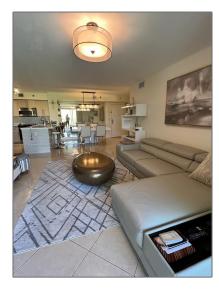

# Residential Lease For Rent

1,180 Sqft - 19901 E Country Club Dr # 2505, Aventura, Florida 33180

### Basic Details

| Property Type:  | Residential Lease |  |
|-----------------|-------------------|--|
| Listing Type:   | For Rent          |  |
| Listing ID:     | A11245160         |  |
| Price:          | \$5,500           |  |
| Bedrooms:       | 2                 |  |
| Bathrooms:      | 2                 |  |
| Square Footage: | 1.180 Saft        |  |

#### Features

| $\sqrt{}$ | Swimming Pool:  | Community, In Ground |
|-----------|-----------------|----------------------|
| $\sqrt{}$ | Heating System: | Central, Electric    |
| $\sqrt{}$ | Furnished:      | Furnished            |