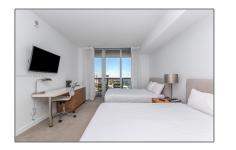

# **Residential Lease For Rent**

357 Sqft - 2602 E Hallandale Beach Blvd # R1806, Hallandale Beach, Florida 33009

#### Basic Details

| Property Type:  | <b>Residential Lease</b> |  |
|-----------------|--------------------------|--|
| Listing Type:   | For Rent                 |  |
| Listing ID:     | A11243823                |  |
| Price:          | \$1,700                  |  |
| Bedrooms:       | 1                        |  |
| Bathrooms:      | 1                        |  |
| Square Footage: | 357 Sqft                 |  |
| Year Built:     | 2015                     |  |

#### Features

| √ Swimming Poo | l: Above Ground |
|----------------|-----------------|
| √ Furnished:   | Furnished       |