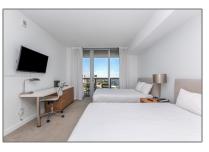

# **Residential Lease For Rent**

357 Sqft - 2602 E Hallandale Beach Blvd # R1806, Hallandale Beach, Florida 33009

#### Basic Details

| Property Type:  | <b>Residential Lease</b> |  |
|-----------------|--------------------------|--|
| Listing Type:   | For Rent                 |  |
| Listing ID:     | A11243823                |  |
| Price:          | \$1,700                  |  |
| Bedrooms:       | 1                        |  |
| Bathrooms:      | 1                        |  |
| Square Footage: | 357 Sqft                 |  |
| Year Built:     | 2015                     |  |

#### Features

| √ Swimming Poo | l: Above Ground |
|----------------|-----------------|
| √ Furnished:   | Furnished       |