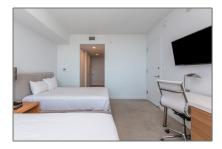

# **Residential Lease For Rent**

357 Sqft - 2602 E Hallandale Beach Blvd # R1806, Hallandale Beach, Florida 33009

#### Basic Details

| Property Type:  | <b>Residential Lease</b> |  |
|-----------------|--------------------------|--|
| Listing Type:   | For Rent                 |  |
| Listing ID:     | A11243823                |  |
| Price:          | \$1,700                  |  |
| Bedrooms:       | 1                        |  |
| Bathrooms:      | 1                        |  |
| Square Footage: | 357 Sqft                 |  |
| Year Built:     | 2015                     |  |

#### Features

| √ Swimming Poo | l: Above Ground |
|----------------|-----------------|
| √ Furnished:   | Furnished       |