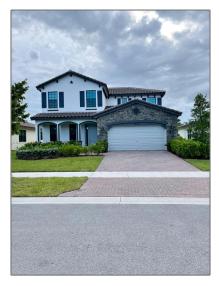

# **Residential Lease For Rent**

2,259 Sqft - 3265 Dunning Dr, Royal Palm Beach, Florida 33411

### Basic **Details**

| Property Type:  | <b>Residential Lease</b> |  |
|-----------------|--------------------------|--|
| Listing Type:   | For Rent                 |  |
| Listing ID:     | A11241893                |  |
| Price:          | \$3,700                  |  |
| Bedrooms:       | 4                        |  |
| Bathrooms:      | 3                        |  |
| Square Footage: | 2,259 Sqft               |  |
| Lot Area:       | 6,594 Sqft               |  |