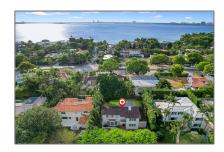

# Residential Lease For Rent

3,146 Sqft - 4404 Nautilus Dr, Miami Beach, Florida 33140

## Address Map

| Country:       | US                        |
|----------------|---------------------------|
| State:         | FL                        |
| County:        | Miami-Dade County         |
| City:          | Miami Beach               |
| Zipcode:       | 33140                     |
| Street:        | 4404 Nautilus Dr          |
| Building Name: | NAUTILUS<br>EXTENSION 2ND |
| Floor Number:  | 0                         |
| Longitude:     | W81° 51' 49.8''           |
|                |                           |